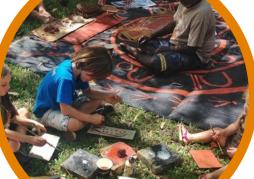

<u>Pop-Up Cultural Activities:</u> Weaving at Warradjan Aboriginal Cultural Centre (Yellow Water Region) - Mondays, Tuesdays & Wednesdays - mid morning to noon Weaving & painting at Bowali Visitor Centre (Jabiru Region) - Tuesdays & Fridays from 10:30 am.