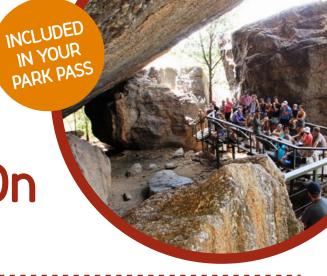

#### Art site talks and guided walks:

Meet rangers at start of walking track or individual art sites.

**Cultural activities and slideshows:** 

Look out for signs at specified locations.