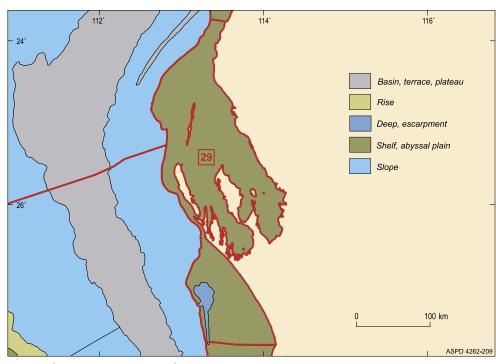

Geomorphic Units in PB29 - Central Western IMCRA Province.

For further information, please contact:

National Oceans Office GPO Box 2139, Hobart TAS 7001, Australia **Tel:** +61 3 6221 5000 **Fax:** +61 3 6221 5050

## **Notes:**

- This bioregion has the second shallowest mean water depth of all the IMCRA shelf bioregions.
- Class 1 units are overwhelmingly the dominant geomorphic class in this bioregion.
- This bioregion is one of six IMCRA shelf bioregions to contain two classes of geomorphic units.