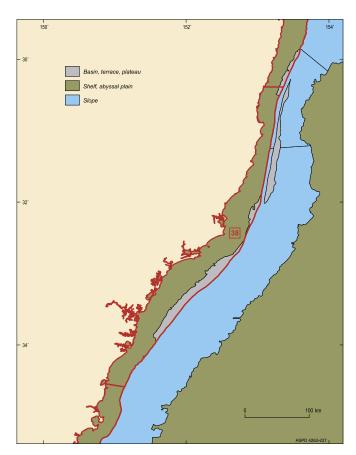

Geomorphic Units in PB38 – Central Eastern IMCRA Province.

## PB38 – Central Eastern IMCRA Province

| Total Area         | Water Depth (m) |         |      |          |  |  |  |  |  |
|--------------------|-----------------|---------|------|----------|--|--|--|--|--|
| (km <sup>2</sup> ) | Minimum         | Maximum | Mean | Std Dev. |  |  |  |  |  |
| 36,180             | 0               | -181    | -83  | 44       |  |  |  |  |  |

## Notes:

- This bioregion is the 2nd smallest bioregion of the IMCRA shelf bioregions.
- This bioregion is the second deepest on average of all the IMCRA shelf bioregions.
- This bioregion is one of six IMCRA shelf bioregions that contains two classes of geomorphic units.